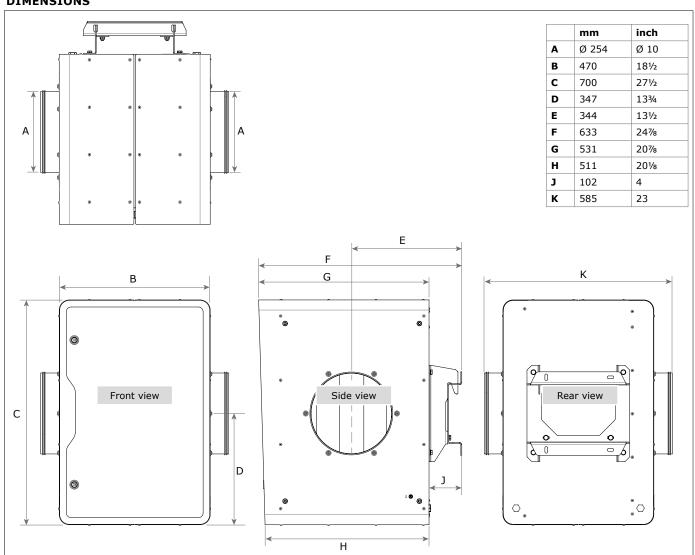

|  |
| Number/package                              | 1                                           |  |
| ■ Shipping data                             |                                             |  |
| Gross weight (incl. pallet)                 | 56 kg (123 lbs.)                            |  |
| Packing dimensions (incl. pallet)           | 800 x 600 x 840 mm<br>(31½ x 23% x 33% in.) |  |
| Max. number/pallet                          | 2                                           |  |
| Harmonized Tariff Code                      | 84213925                                    |  |

#### **FEATURES & BENEFITS**







clean air at work



#### APPROVALS/CERTIFICATES

EN 1822:2009 Each HEPA filter cassette is accompanied by an individual test certificate

#### **DIMENSIONS**



### Application restrictions

Do **not** use the product for the following applications or in the following circumstances: welding, cutting or grinding sparks | polishing applications in combination with grinding, welding or any other application that generate sparks (fibres from polishing or abrasive flap disks are highly flammable and pose a high risk of filter fires when exposed to sparks) | aluminium laser cutting | oil mist | heavy oil mist in welding fume | arc-air gouging | extraction of aggressive fumes and gases (e.g. from acids, from alkaline, from soldering paste containing lithium) | extraction of hot gases (more than 70°C/158°F continuously) | grinding aluminum and magnesium | flame spraying | extraction of cement, saw dust, wood dust etc. | sucking cigarettes, cigars, oiled