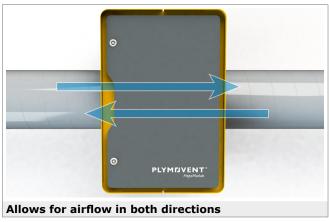

#### **HEPA FILTER MODULE**

The HepaModule-30 is a universal, wall mounted unit with HEPA filter cassette. Due to the inlet/outlet connections with KEN-LOK sealing it is suitable for duct installation.

The HepaModule-30 is intended to use as a (final) filter in central extraction/filtration systems.