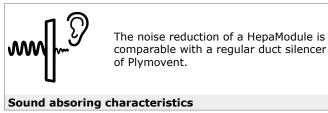

type                                | HepaModule-30                               |  |
| Article no.                                 | 0000118730                                  |  |
| Number/package                              | 1                                           |  |
| ■ Shipping data                             |                                             |  |
| Gross weight (incl. pallet)                 | 56 kg (123 lbs.)                            |  |
| Packing dimensions (incl. pallet)           | 800 x 600 x 840 mm<br>(31½ x 23% x 33% in.) |  |
| Max. number/pallet                          | 2                                           |  |
| Harmonized Tariff Code                      | 84213925                                    |  |

#### **FEATURES & BENEFITS**







clean air at work



#### APPROVALS/CERTIFICATES

EN 1822:2009 Each HEPA filter cassette is accompanied by an individual test certificate

#### **DIMENSIONS**



### Application restrictions

Do **not** use the product for the following applications or in the following circumstances: welding, cutting or grinding sparks | polishing applications in combination with grinding, welding or any other application that generate sparks (fibres from polishing or abrasive flap disks are highly flammable and pose a high risk of filter fires when exposed to sparks) | aluminium laser cutting | oil mist | heavy oil mist in welding fume | arc-air gouging | extraction of aggressive fumes and gases (e.g. from acids, from alkaline, from soldering paste containing lithium) | extraction of hot gases (more t