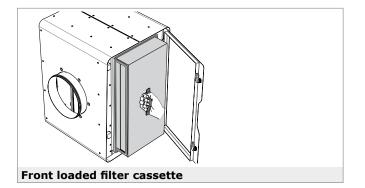

| HepaModule-30                               |  |
| Article no.                                 | 0000118730                                  |  |
| Number/package                              | 1                                           |  |
| ■ Shipping data                             |                                             |  |
| Gross weight (incl. pallet)                 | 56 kg (123 lbs.)                            |  |
| Packing dimensions (incl. pallet)           | 800 x 600 x 840 mm<br>(31½ x 23% x 33% in.) |  |
| Max. number/pallet                          | 2                                           |  |
| Harmonized Tariff Code                      | 84213925                                    |  |

#### **FEATURES & BENEFITS**







clean air at work



#### APPROVALS/CERTIFICATES

EN 1822:2009 Each HEPA filter cassette is accompanied by an individual test certificate

#### **DIMENSIONS**



### Application restrictions

Do **not** use the product for the following applications or in the following circumstances: welding, cutting or grinding sparks | polishing applications in combination with grinding, welding or any other application that generate sparks (fibres from polishing or abrasive flap disks are highly flammable and pose a high risk of filter fires when exposed to sparks) | aluminium laser cutting | oil mist | heavy oil mist in welding fume | arc-air gouging | extraction of aggressive fumes and gases (e.g. from acids, from alkaline, from soldering paste containing lithium) | extraction of hot gases (more than 70°C/158°F continuo