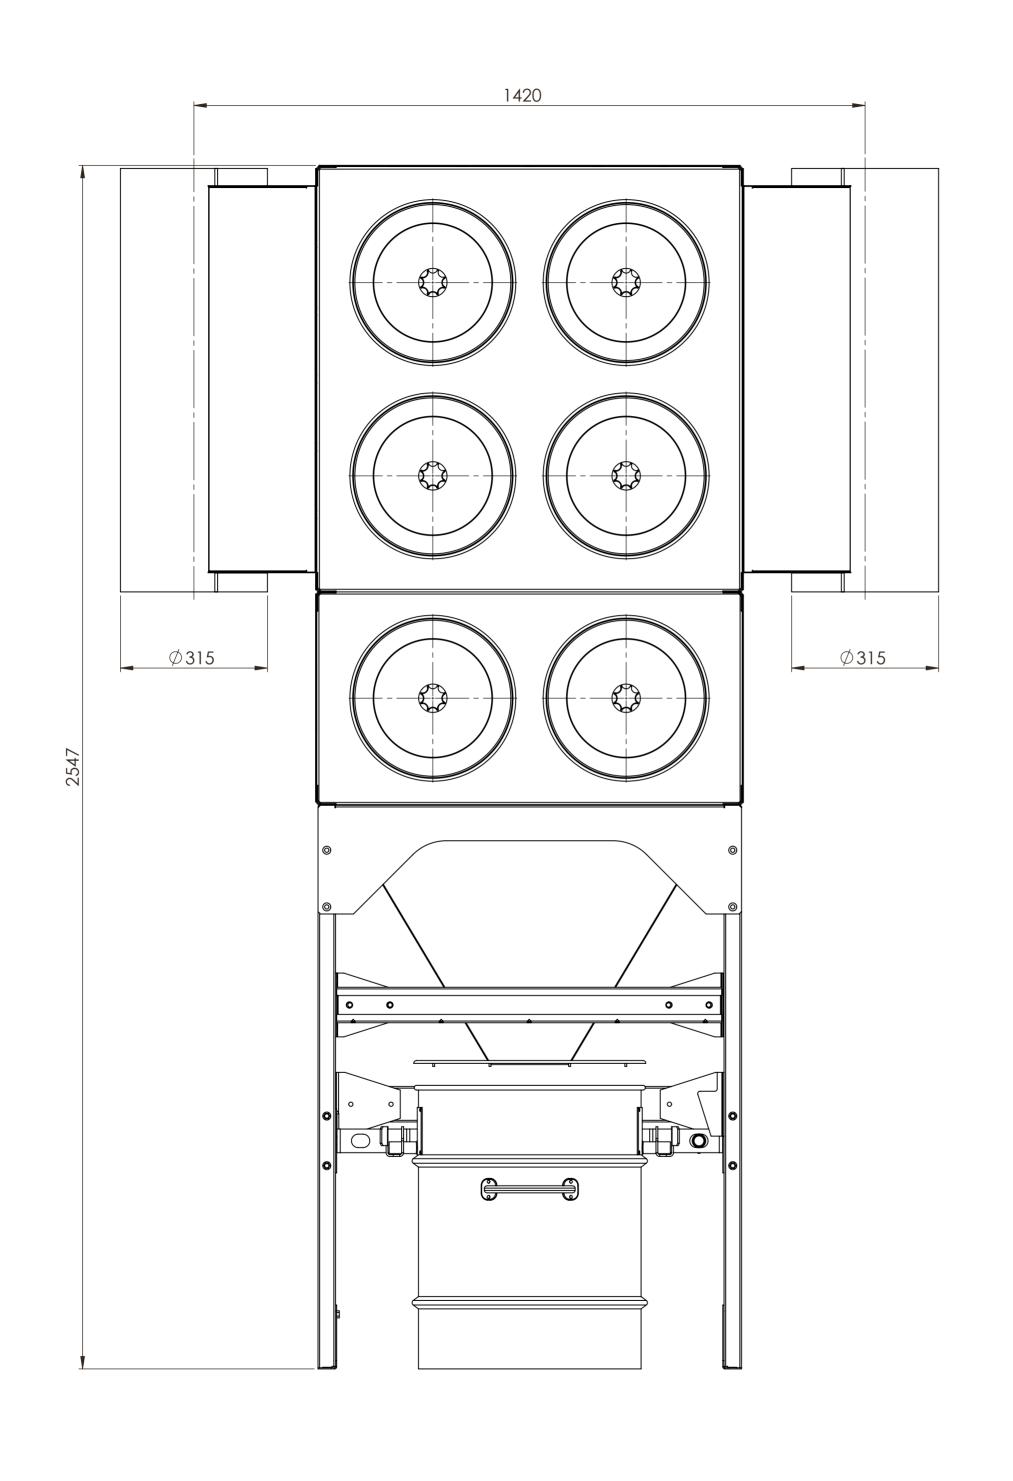

| Plymovent Netherlands article number:                                                                                                                                          | Plymovent Swede                        | vent Sweden article number: |           |                         | :             |                |     | Drawing number: MDB-6 |              |           |
|--------------------------------------------------------------------------------------------------------------------------------------------------------------------------------|----------------------------------------|-----------------------------|-----------|-------------------------|---------------|----------------|-----|-----------------------|--------------|-----------|
| DIVMENT