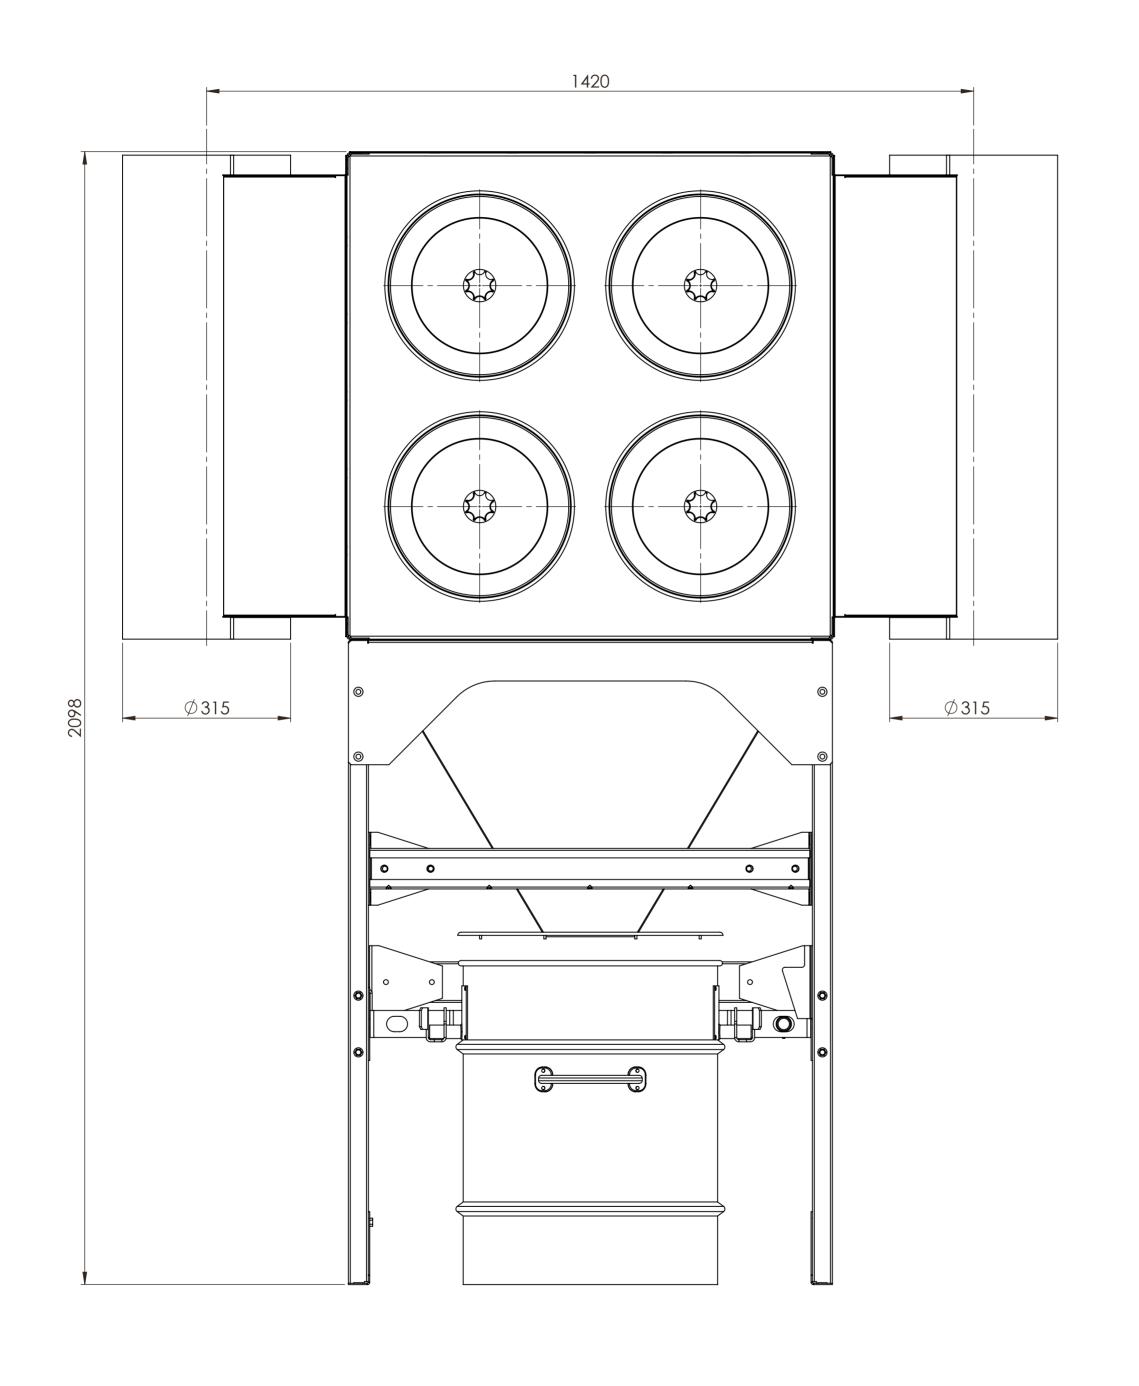

| Plymovent Netherlands article number:                                                                                                                                            | n article number:                    | :                   |           |                         |               | Drawing number: MDB-4 W2 |        |            | Revision  |            |
|----------------------------------------------------------------------------------------------------------------------------------------------------------------------------------|--------------------------------------|---------------------|-----------|-------------------------|---------------|--------------------------|--------|------------|-----------|------------|
| DIVMENT                                                                                                                                                                          | <b>NIT</b> 8                         | DESCRIPTION: MDB-4  |           |                         |               | <u>'</u>                 |        |            |           |            |
| PLYMIJVE                                                                                                                                                                         | NI                                   | Approval Date:      | Revision: | R                       | FC:           | Creation Date:           | Des    | signed By: | Ар        | proved By: |
|                                                                                                                                                                                  |                                      |                     | 0         |                         |               |                          |        |            |           |            |
| Plymovent Group BV 1800 GJ Alkmaar T: +<br>P.O. Box 9350 The Netherlands F: +                                                                                                    | 31-(0)72-5640604<br>31-(0)72-5644469 | Last Revision text: |           |                         |               |                          |        |            |           |            |
| GENERAL TOLERANCES ACC. TO ISO 2768 - mK                                                                                                                                         |                                      | ENGINEER:           | KSG       |                         | DESIGN DATE : |                          | UNITS: | mm         | SHEETSIZE |            |
| SURFACE ROUGHNESS ACC. TO ISO 1302 -                                                                                                                                             |                                      | MATERIAL:           |           | VOLUME: mm <sup>3</sup> |               | SCALE:                   | 1:7    |            |           |            |
| The information contained in this drawing is the sole property of Plymovent BV. Any reproduction in part or as a whole without written permission of Plymovent BV is prohibited. | 3RD ANGLE PROJECTION                 | TREATMENT:          |           |                         | WEIGH         | T:                       | g      | SHEET:     | 1 OF 1    | A2         |