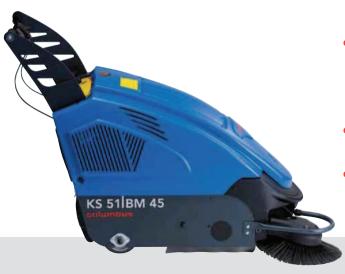

## HEAVY DUTY SWEEPER WITH SUCTION. BATTERY-POWERED OR MOTOR DRIVEN. ONE WILL ALWAYS MEET THE REQUIREMENTS.

KS 51|BM 45 KS 51|VM 45 M KS 71|BM 60 KS 71|VM 60 M

- With perfect suction, compact dimensions and large filter area, this range of vacuum sweepers provides for dust free continuous daily cleaning operations, also in heavily soiled areas, both indoors as well as outdoors.
- Conger working periods without interruptions: using the overthrow sweeping principle which allows for maximum filling of the waste container with a capacity of up to 60 litres.
- () Larger debris can be picked up by activating the bulk waste flap.
- () Easy to clean filters: the large horizontal flat pleated filters with a filter area of 2 or 3 m² can be cleaned efficiently by using the filter shaker; manual filter cleaning for the engine operated models (VM) and electrical filter cleaning for the battery operated models (BM).
- O The mechanical interruption of the suction flow protects the filter from damages when driving over wet areas.
- C) Equipment variations for all eventualities: battery-powered version for all noise-sensitive areas and indoor facilities, petrol-powered motor for outdoor use; batteries of 76 Ah 5 up to 180 Ah 5 for longer operating times of 1.5 up to 3.6 hours.
- Polyester filter, brush unit and motor are located apart to protect the traction drive from soiling.
- O Fatigue-free working: the forward propulsion of the roller brush enables easy manoeuvring, also on inclines or rough surfaces when mechanical drive is switched on.