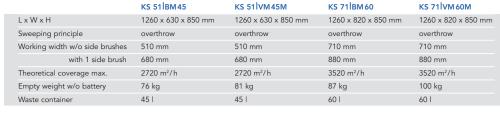

## HEAVY DUTY SWEEPER WITH SUCTION. BATTERY-POWERED OR MOTOR DRIVEN. ONE WILL ALWAYS MEET THE REQUIREMENTS.

KS 51|BM 45 KS 51|VM 45 M KS 71|BM 60 KS 71|VM 60 M

- With perfect suction, compact dimensions and large filter area, this range of vacuum sweepers provides for dust free continuous daily cleaning operations, also in heavily soiled areas, both indoors as well as outdoors.
- Conger working periods without interruptions: using the overthrow sweeping principle which allows for maximum filling of the waste container with a capacity of up to 60 litres.
- () Larger debris can be picked up by activating the bulk waste flap.
- () Easy to clean filters: the large horizontal flat pleated filters with a filter area of 2 or 3 m² can be cleaned efficiently by using the filter shaker; manual filter cleaning for the engine operated models (VM) and electrical filter cleaning for the battery operated models (BM).
- O The mechanical interruption of the suction flow protects the filter from damages when driving over wet areas.
- C) Equipment variations for all eventualities: battery-powered version for all noise-sensitive areas and indoor facilities, petrol-powered motor for outdoor use; batteries of 76 Ah 5 up to 180 Ah 5 for longer operating times of 1.5 up to 3.6 hours.
- Polyester filter, brush unit and motor are located apart to protect the traction drive from soiling.
- O Fatigue-free working: the forward propulsion of the roller brush enables easy manoeuvring, also on inclines or rough surfaces when mechanical drive is switched on.