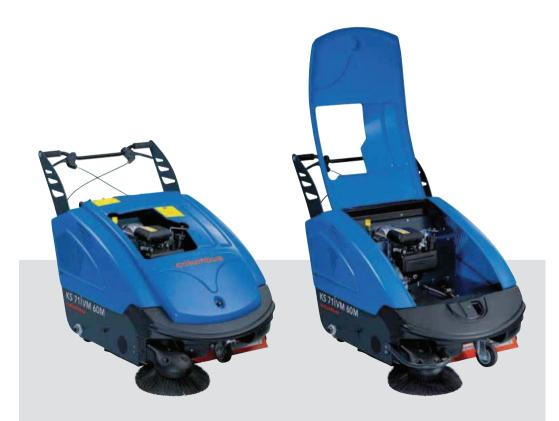

## HEAVY DUTY SWEEPER WITH SUCTION. BATTERY-POWERED OR MOTOR DRIVEN. ONE WILL ALWAYS MEET THE REQUIREMENTS.

KS 51|BM 45 KS 51|VM 45 M KS 71|BM 60 KS 71|VM 60 M

- With perfect suction, compact dimensions and large filter area, this range of vacuum sweepers provides for dust free continuous daily cleaning operations, also in heavily soiled areas, both indoors as well as outdoors.
- Conger working periods without interruptions: using the overthrow sweeping principle which allows for maximum filling of the waste container with a capacity of up to 60 litres.
- () Larger debris can be picked up by activating the bulk waste flap.
- () Easy to clean filters: the large horizontal flat pleated filters with a filter area of 2 or 3 m² can be cleaned efficiently by using the filter shaker; manual filter cleaning for the engine operated models (VM) and electrical filter cleaning for the battery operated models (BM).
- O The mechanical interruption of the suction flow protects the filter from damages when driving over wet areas.
- C) Equipment variations for all eventualities: battery-powered version for all noise-sensitive areas and indoor facilities, petrol-powered motor for outdoor use; batteries of 76 Ah 5 up to 180 Ah 5 for longer operating times of 1.5 up to 3.6 hours.
- Polyester filter, brush unit and motor are located apart to protect the traction drive from soiling.
- O Fatigue-free working: the forward propulsion of the roller brush enables easy manoeuvring, also on inclines or rough surfaces when mechanical drive is switched on.