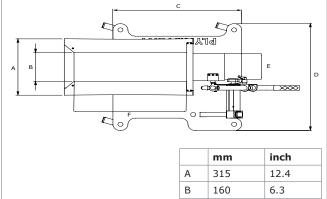

### **DIMENSIONS**

|  |   | mm  | inch |
|--|---|-----|------|
|  | Α | 315 | 12.4 |
|  | В | 160 | 6.3  |
|  | С | 600 | 24   |
|  | D | 600 | 24   |
|  | Е | 150 | 6    |
|  | F | 550 | 22   |

clean air at work