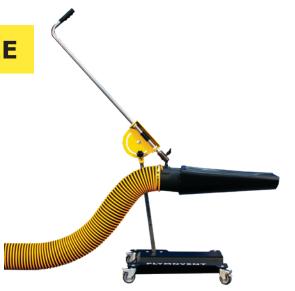

#### **TEN**

The Truck Extraction Nozzle (TEN) is an adjustable nozzle which can connect to tailpipes that are hard to reach and/or have an irregular shape. The flexibility of the TEN accommodates an touchless interface between the nozzle and the exhaust.

The detachable magnetic hose coupling positioner allows the operator to position the hose on any desired magnetic surface.

The TEN facilitates European standard EURO 6 and American EPA 07 tailpipes.

#### **FEATURES**

- 360° flexibility with the designed ball and socket joint
- Easy locking mechanism with quarter turn locking handle
- Rotating wheels with brakes
- Removable magnetic hose coupling positioner for 150 mm (6 in.) hose
- Compatible with all Plymovent exhaust hoses