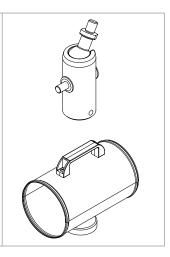

#### **TEN**

The Truck Extraction Nozzle (TEN) is an adjustable nozzle which can connect to tailpipes that are hard to reach and/or have an irregular shape. The flexibility of the TEN accommodates an touchless interface between the nozzle and the exhaust.

#### **FEATURES**

- 360° flexibility with the designed ball and socket joint
- Easy locking mechanism with quarter turn locking handle
- Rotating wheels with brakes
- Removable magnetic hose coupling positioner for 150 mm (6 in.) hose
- Compatible with all Plymovent exhaust hoses