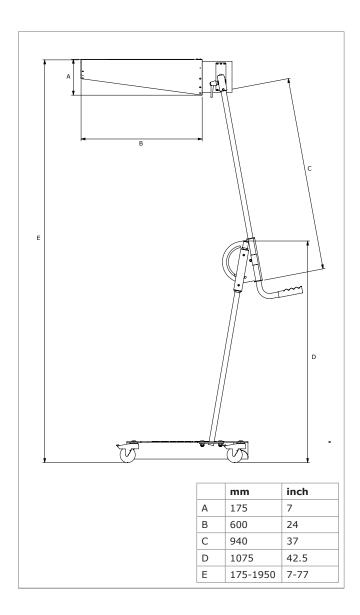

### **DIMENSIONS**

|  |   | mm  | inch |
|--|---|-----|------|
|  | Α | 315 | 12.4 |
|  | В | 160 | 6.3  |
|  | С | 600 | 24   |
|  | D | 600 | 24   |
|  | Е | 150 | 6    |
|  | F | 550 | 22   |

clean air at work