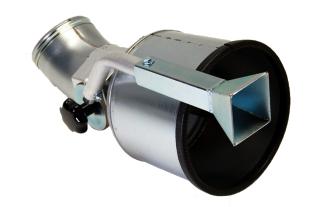

## **NOZZLE**

The stacker is used to connect exhaust extractors to vertical/ upward turned exhaust pipes and to exhaust pipes that are centrally positioned under a vehicle.

The stacker consists of a reduced elbow joint with an adjustable mounting arm and a metal joint with rubber protecting border.

With the optional telescopic handle, the operator can easily connect the stacker to the upstanding tailpipe without having to climb on the vehicle.

#### **APPLICATIONS**

The stacker is intended to be used for the following applications:

Physical dimensions and properties

 To eliminate hazardous vehicle exhaust emissions with our vehicle exhaust capture and removal systems for the following segments: fire and emergency service stations as well as military facilities.