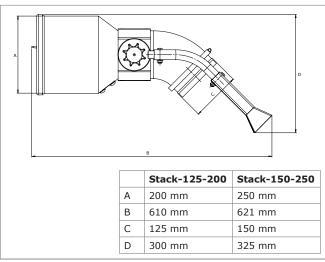

#### **DIMENSIONS**

#### **REMAINING SPECIFICATIONS**

| Description   | Art. no.   | Weight |
|---------------|------------|--------|
| Stack-125-200 | 0000111760 | 26 kg  |
| Stack-150-250 | 0000111761 | 34 kg  |

Product type