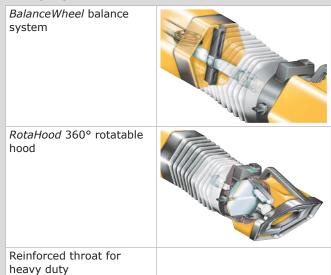

### **ULTRAFLEXIBLE EXTRACTION ARM**

The UltraFlex-4/LowCeiling/HD is a wall-mounted flexible extraction arm with a rotatable hood *RotaHood* and reinforced throat for heavy duty (HD). Incorporated into the hood is a throttle valve that can be fully opened, partially opened or completely closed to control airflow at hood opening. The arm features a focus extraction spoiler, which directs the air into the hood.

The arm is provided with the *BalanceWheel* spring balance system for ultra-light, user friendly positioning of the arm.

The UltraFlex-4/LowCeiling/HD is suitable for stationary welding fume extraction systems only. It is particularly suitable to be mounted under low ceilings (min. 2500 mm/100 in.).

### **FEATURES**