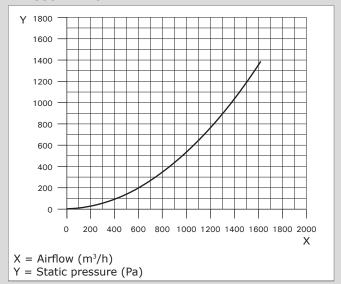

### PRESSURE DROP

| Performance                                 |                                                                 |
|---------------------------------------------|-----------------------------------------------------------------|
| Airflow                                     | max. 1600 m³/h (942 CFM)                                        |
| ■ Ambient conditions                        |                                                                 |
| Operating temperature: • min. • nom. • max. | • 5°C (41°F)<br>• 20°C (68°F)<br>• 45°C (113°F)                 |
| Max. relative humidity                      | 80%                                                             |
| Outdoor use allowed                         | no                                                              |
| Storage conditions                          | • 5-45°C (41-113°F)<br>• relative humidity max. 80%             |
| <b>■</b> Product combination                | s                                                               |
| TNB                                         | wall bracket                                                    |
| TNB + FAN-28                                | wall bracket + fan                                              |
| TNB + FAN-42                                |                                                                 |
| Available options                           |                                                                 |
| WL                                          | working light                                                   |
| WL+AST                                      | working light + automatic start/stop                            |
| ■ Scope of supply                           |                                                                 |
|                                             | otating hinge (flange, collar,<br>se 65 cm - Hose 115 cm - Bush |