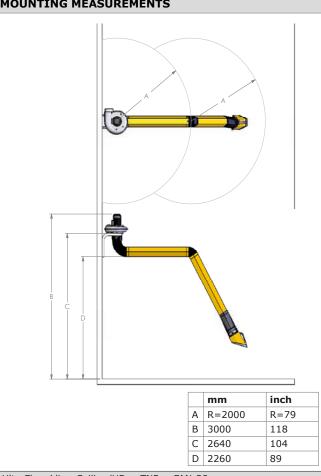

### **MOUNTING MEASUREMENTS**

UltraFlex-4/LowCeiling/HD + TNB + FAN-28

Product type UltraFlex-4/LC-HD Article no. Product category

Always check the latest version on www.plymovent.com

### **REACH**

UltraFlex-4/LowCeiling/HD with fan in normal position

UltraFlex-4/LowCeiling/HD with fan mounted upside down