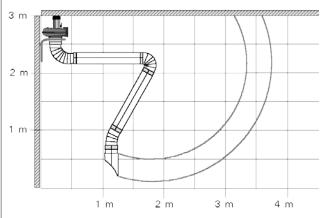

### **REACH**

UltraFlex-4/LowCeiling/HD with fan in normal position

UltraFlex-4/LowCeiling/HD with fan mounted upside down