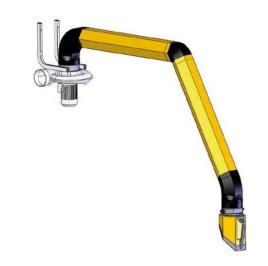

### **ULTRAFLEXIBLE EXTRACTION ARM**

The UltraFlex-4/LowCeiling/HD is a wall-mounted flexible extraction arm with a rotatable hood *RotaHood* and reinforced throat for heavy duty (HD). Incorporated into the hood is a throttle valve that can be fully opened, partially opened or completely closed to control airflow at hood opening. The arm features a focus extraction spoiler, which directs the air into the hood.

The arm is provided with the *BalanceWheel* spring balance system for ultra-light, user friendly positioning of the arm.

The UltraFlex-4/LowCeiling/HD is suitable for stationary welding fume extraction systems only. It is particularly suitable to be mounted under low ceilings (min. 2500 mm/100 in.).