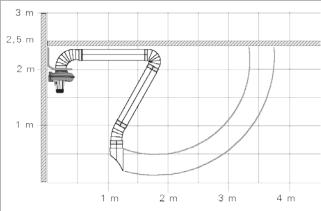

### **MOUNTING MEASUREMENTS**

UltraFlex-4/LowCeiling/HD + TNB + FAN-28

Product type UltraFlex-4/LC-HD Article no. Product category

Always check the latest version on www.plymovent.com